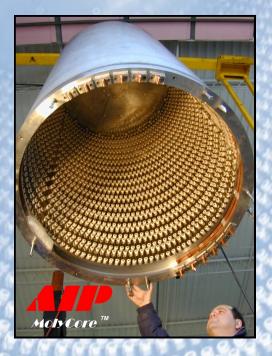

Above: AIP 30" diameter x 80" long Molybdenum furnace rated for 1400 C.

Above: AIP 46" diameter x 80" long Hybrid Inconel-Molybdenum furnace rated for 1225 C. Internal wound for maximum hot zone space.