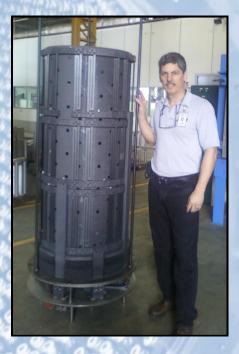

Above: AIP 22" diameter x 60" long Carbon furnace rated for 2000 C.

AMERICAN ISOSTATIC PRESSES, INC.

1205 SOUTH COLUMBUS AIRPORT RD.

COLUMBUS, OHIO 43207

614-497-3148

sales@aiphip.com www.aiphip.com