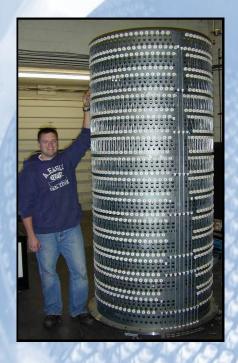

Above: AIP 30" diameter x 80" long Molybdenum furnace rated for 1400 C.

Above: AIP 46" diameter x 80" long Hybrid Inconel-Molybdenum furnace rated for 1225 C. Internal wound for maximum hot zone space.